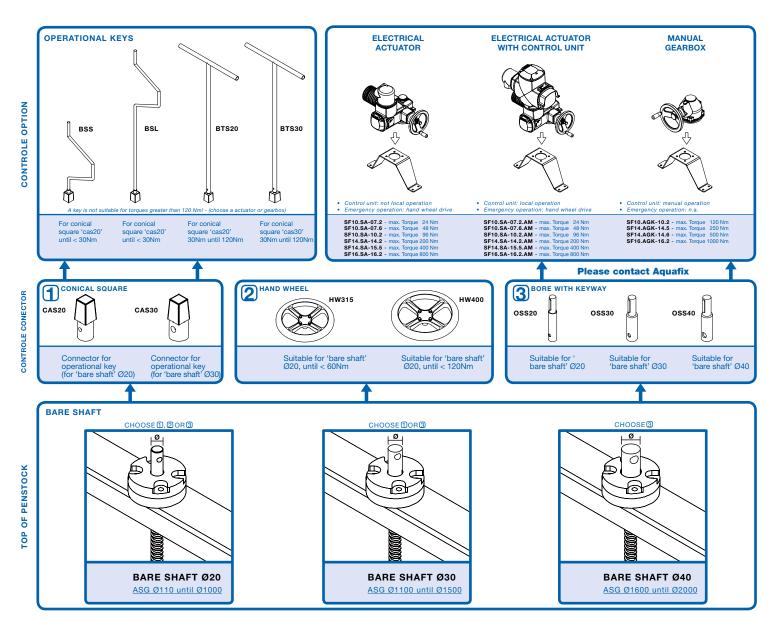

## PENSTOCK OPERATING OPTIONS

MOUNTING DIRECTLY ON PENSTOCK

The Aquafix penstocks are used in surface water, sewerage systems, (sewerage) water treatment system etc. to (temporarily) block or allow to pass water. They are manufactured from high quality HDPE and they will be reinforced with Stainless Steel 316L profiles. Standard, the penstocks are fitted with a SS316L non-rising spindle

This overview shows the operating options, which are mounted directly on the penstock. Remote operation is also an option. This is done by means of spindle extensions. Via this way, the penstock can be operated on a higher (operation) deck.

In case of ambiguities or if the penstock needs to be operated with an electric actuator or a gearbox, we advise you to consult our product specialist.

Dimensions in millimeters, weights in kilograms. Subject to changes in images, dimensions and description. Placement, installation and use in accordance with our regulations.