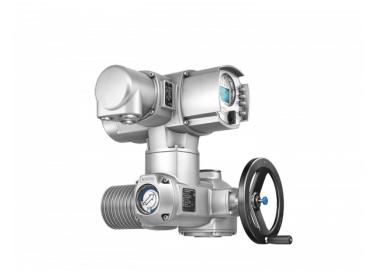

## **AUMA MATIC MULTI-TURN ACTUATOR**

Wordt nog aangevuld.

**SKU:** AUMA MATIC | **Category:** <u>Actuators & Gearboxes</u> | **Tags:** <u>AQUAFIX</u>, <u>AUMA</u>, <u>AUMATIC</u>, <u>Flood</u> <u>protection</u>, <u>Penstock</u>, <u>WATERCONTROL</u>

## PRODUCT DESCRIPTION

AUMA MATIC: Includes control unit for local operation. But can still be connected to an external control panel/system for remote control.

Freedrain supplies the needed wiring diagrams. Connecting the actuator to the power and/or external control panel/system needs to be done by an electrician.

Freedrain is dealer of AUMA electrical actuators. We are in close contact with Auma and we will

advise which type of gearbox will suit the best for your project.

Type MATIC

Coating Double layer powder coating. Two-component iron-mica combination